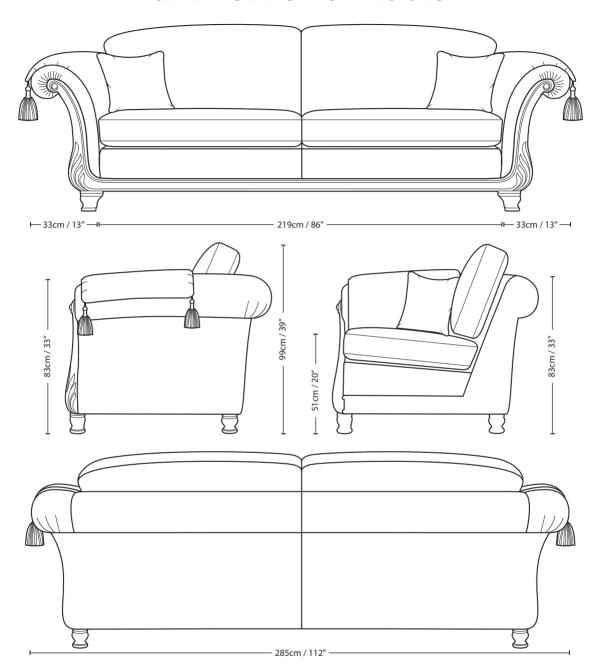

## 4 SEATER ROLL BACK FORMAL CUSHION

| Overall    | Overall      | Overall       | Arm        | Back Height | Seat       | Arm        | Inside Width | Seat Depth  | Seat Depth  |
|------------|--------------|---------------|------------|-------------|------------|------------|--------------|-------------|-------------|
| Height     | Width        | Depth         | Height     | of Frame    | Height     | Width      | Arm to Arm   | to Cushions | no Cushions |
| 99cm / 39" | 285cm / 112" | 110cm / 43.5" | 83cm / 33" | 83cm / 33"  | 51cm / 20" | 33cm / 13" | 219cm / 86"  | 60cm / 24"  |             |

Seating sizes vary to a great extent and particularly wherever there are soft cushions involved, this is magnified with front of seat to back cushion depths, whilst formal back cushions will vary with age and plumping. It is essential to note that scatter back cushion depths will adjust from which point you measure, overtime and with plumping, the accurate measurement does not exist as it will resize each and every time you enjoy its comfort.